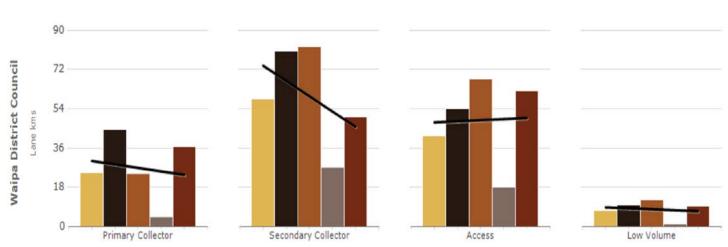

#### Safety Customer Outcome 1 - Serious Injuries and Fatalities

Financial Year: 2016/17

RCA: Waipa

Classifications: Arterial, Primary Collector, Secondary Collector, Access, Low Volume

Urban/Rural: Urban, Rural

Number of Years: 5 (2015/16 represents the most recent complete year of crash data)

The total number of reported serious injuries and fatalities (DSI) each year on the network

Time series of the length of sealed road chipseal resurfacing by classification