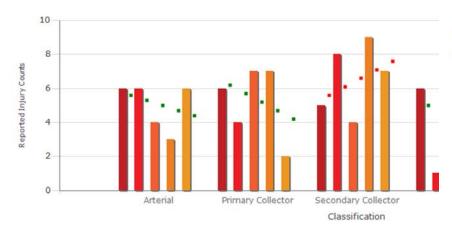

#### Safety Customer Outcome 1 - Serious Injuries and Fatalities

Financial Year: 2016/17

RCA: Waipa

Classifications: Arterial, Primary Collector, Secondary Collector, Access, Low Volume

Urban/Rural: Urban, Rural

Number of Years: 5 (2015/16 represents the most recent complete year of crash data)

The total number of reported serious injuries and fatalities (DSI) each year on the network

Time series of the length of sealed road chipseal resurfacing by classification