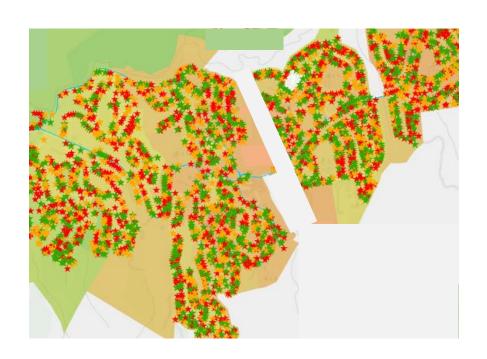

#### Some of our work

Self-service of tools through MapHub

Mapping and analysis to create insights

Managing the platform

Advising into business and system projects





# Self-service tools - Investing





INTERNAL USE ONLY

# **Mapping and Analysis – Safety**



Analysis of 1 & 2\* vehicle rating



### Managing the Platform

#### **Data**

- FME
- Updating our 350+ datasets

#### **Access**

### Check-in

- User analytics
- MapHub survey
- Proactive insights
- Cleanup MapHub

Integration



### Examples of project based work



2 Replacement Crash Analysis System

## 3 National Speed Limit Register





# Thanks for listening

Any Questions?

Email <a href="mailto:spatial@nzta.govt.nz">spatial@nzta.govt.nz</a>