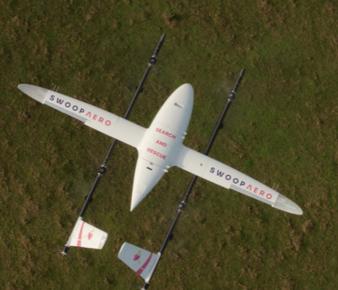

MoT Transport and Innovation Hub 27 April 2022





# Swoop Aero was founded to transform how the world moves by making access to the skies seamless.





#### **Our Impact**







13,000+ total flights across 7 countries



150,000+ vaccines

Incl COVID-19, PCV, Rotavirus, Polio, TDV, BCG, MMR, MV, TB



7 counties

Australia, New Zealand, UK, Vanuatu, Malawi, DRC, Mozambique



750,000+ total items

29 items delivered per flight on average



4 emergency flights, on average, per week Incl Anti Rabies, Lignocaine, Oxytocin, RTS,S











## Our reach

130km range

3kg payload

53,000km² coverage







### Key challenges

Regulatory approvals

Supply chain interoperability

Social licence





## Kite<sup>TM</sup> is our aircraft built for cities and regions alike